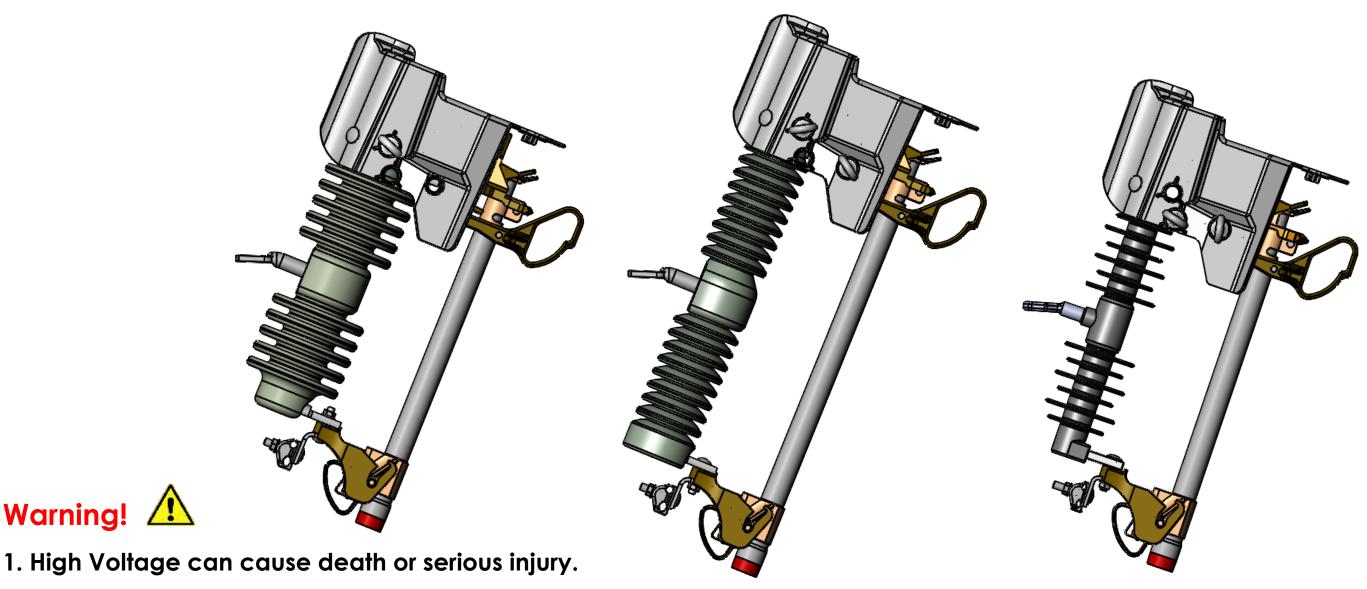

## ECC-10UC on porcelain and polymer SMD 20 cutouts.

Note pin positions for porcelain and polymer.

2. <u>This product is NOT PPE (Personal Protective Equipment)</u>. It is not designed to protect humans from electrical hazards, electrical arcs, or flashover.